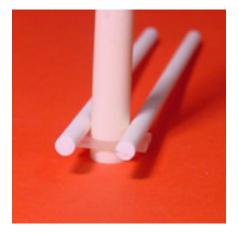

Pictured to right - Type HC Clip fits securely into the CNC milled slots in an HR-1 Hanger Rod. HR-3A (Alumina) or HR-3M (Mullite) reinforcing rods rest on the HC Clip - providing support for the entire insulation system.