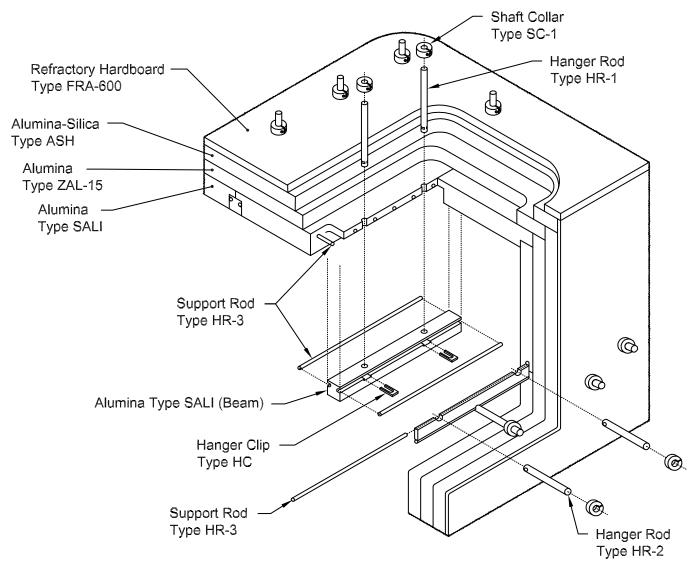

## Furnace Accessory Map of ZIRCAR Ceramics' FIM (Furnace Insulation Module) Hanger System.