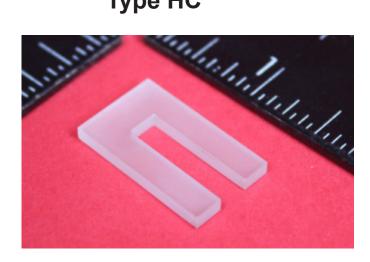

#### **General Information**

ZIRCAR Ceramics' Hanger Clip Type HC is an integral load-bearing component in ZIRCAR Ceramics' Furnace Insulation Module (FIM) Hanger System. These single-crystal sapphire (single-crystal aluminum oxide) clips are designed for use with ZIRCAR Ceramics' Hanger Rod Type HR-1. Even after extended use at elevated temperatures as high as 1830°C (3326°F) these single-crystal structures do not creep nor deform making them ideal for use in the roofs of high-temperature furnace insulation systems. Page 2 shows how HC clips are integrated into an insulation lining.

# Hanger Clip Type HC

## **Suggested Applications**

Principal support member in high-temperature furnace roof insulation systems operating as high as 1830°C (3326°F). Seed support in sapphire crystal growth systems.

Hanger Clip Type HC are part of the structural refractory hanger components built into a ZIRCAR Ceramics Furnace Insulation Module (FIM) system.