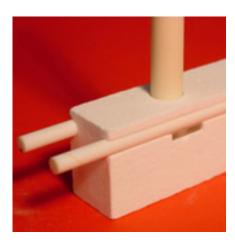

ir application. This data is a nominal representation of this product's properties and characteristics and therefore should not be used in preparing specifications.

## **Suggested Applications**

Principal support member in high-temperature furnace roof insulation systems operating as high as 1830°C (3326°F). Seed support in sapphire crystal growth systems.

Hanger Clip Type HC are part of the structural refractory hanger components built into a ZIRCAR Ceramics Furnace Insulation Module (FIM) system.

Pictured to right - Type HC Clip fits securely into the CNC milled slots in an HR-1 Hanger Rod. HR-3A (Alumina) or HR-3M (Mullite) reinforcing rods rest on the HC Clip - providing support for the entire insulation system.

Pictured to far right - SALI-R beam assembly. See more on page 2.





## **ZIRCAR Ceramics, Inc.**

PO Box 519

100 N. Main St., Florida, NY 10921-0519

Telephone: (845) 651-6600

E-mail: sales@zircarceramics.com

Technical Data Bulletin Hanger Clip Type HC www.zircarceramics.com Page 1 of 2

# Hanger Clip Type HC

## **Availability of Standard Hanger Clip**

| ITEM# | DESCRIPTION     |
|-------|-----------------|
| D9103 | HC, HANGER CLIP |

### To Order:

**Standard Hanger Clip**: order online or specify quantity, item# and description. Standard Hanger Clips are available for immediate shipment from stock.

## Furnace Accessory Map of ZIRCAR Ceramics' FIM (Furnace Insulation Module) Hanger System.





#### **ZIRCAR Ceramics, Inc.**

PO Box 519

100 N. Main St., Florida, NY 10921-0519

Telephone: (845) 651-6600

E-mail: sales@zircarceramics.com www.zirca